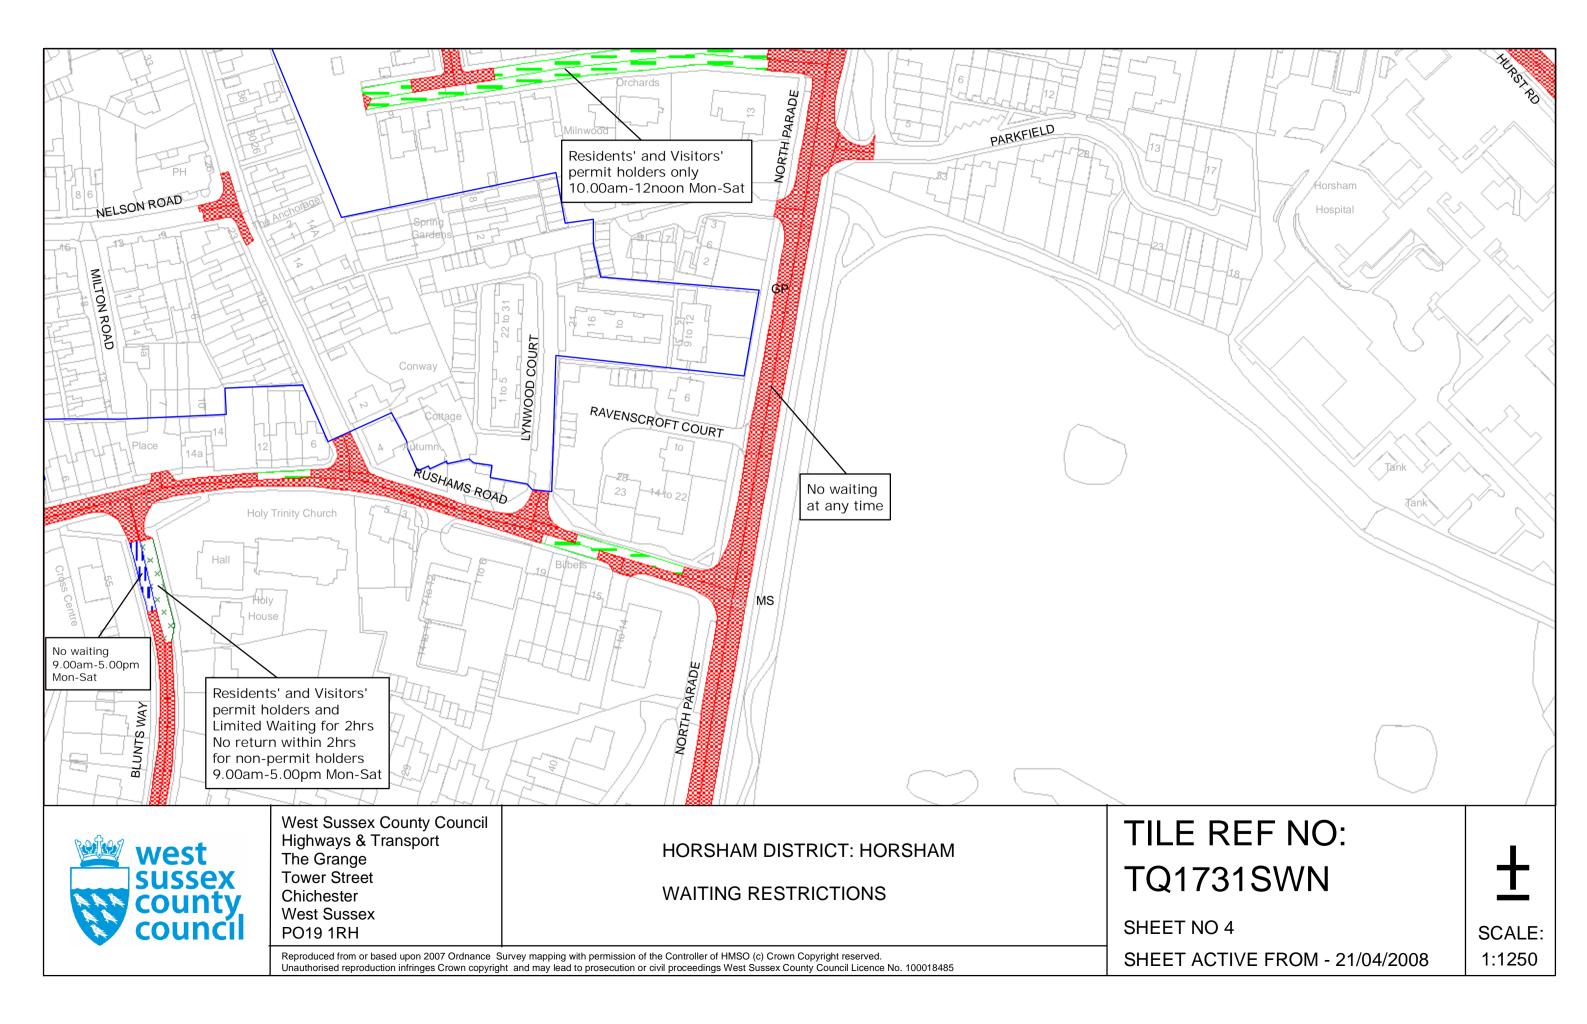

#### FIRST SCHEDULE Plan numbers to be revoked

TQ1630NWN (Issue No. 2) TQ1630NWS (Issue No. 2) TQ1731NEN (Issue No. 2) TQ1730SES (Issue No. 3) TQ1732SWS (Issue No. 3) TQ1731NWN (Issue No. 3) TQ1731SWN (Issue No. 3) TQ1830NWN (Issue No. 3)

#### SECOND SCHEDULE Plans to be substituted (as attached)

TQ1630NWN (Issue No. 3) TQ1630NWS (Issue No. 3) TQ1731NEN (Issue No. 3) TQ1730SES (Issue No. 4) TQ1732SWS (Issue No. 4) TQ1731NWN (Issue No. 4) TQ1731SWN (Issue No. 4) TQ1830NWN (Issue No. 4) The COMMON SEAL of WEST SUSSEX COUNTY COUNCIL was hereto affixed

### 09/02 DELEGATED AUTHORITY

I HEREBY CERTIFY THIS TO BE A TRUE COPY OF THE ORIGINAL DOCUMENT

I langhall

TQ1630NWN (Issue No. 2) TQ1630NWS (Issue No. 2) TQ1731NEN (Issue No. 2) TQ17330SES (Issue No. 3) TQ1732SWS (Issue No. 3) TQ1731NWN (Issue No. 3) TQ1731SWN (Issue No. 3) TQ1731SWN (Issue No. 3)

SECOND SCHEDULE Plans to be substituted (as attached)

COUNTY SECRETARY

TQ1630NWN (Issue No. 3) TQ1630NWS (Issue No. 3) TQ1731NEN (Issue No. 3) TQ1730SES (Issue No. 4) TQ1732SWS (Issue No. 4) TQ1731SWN (Issue No. 4) TQ1731SWN (Issue No. 4)