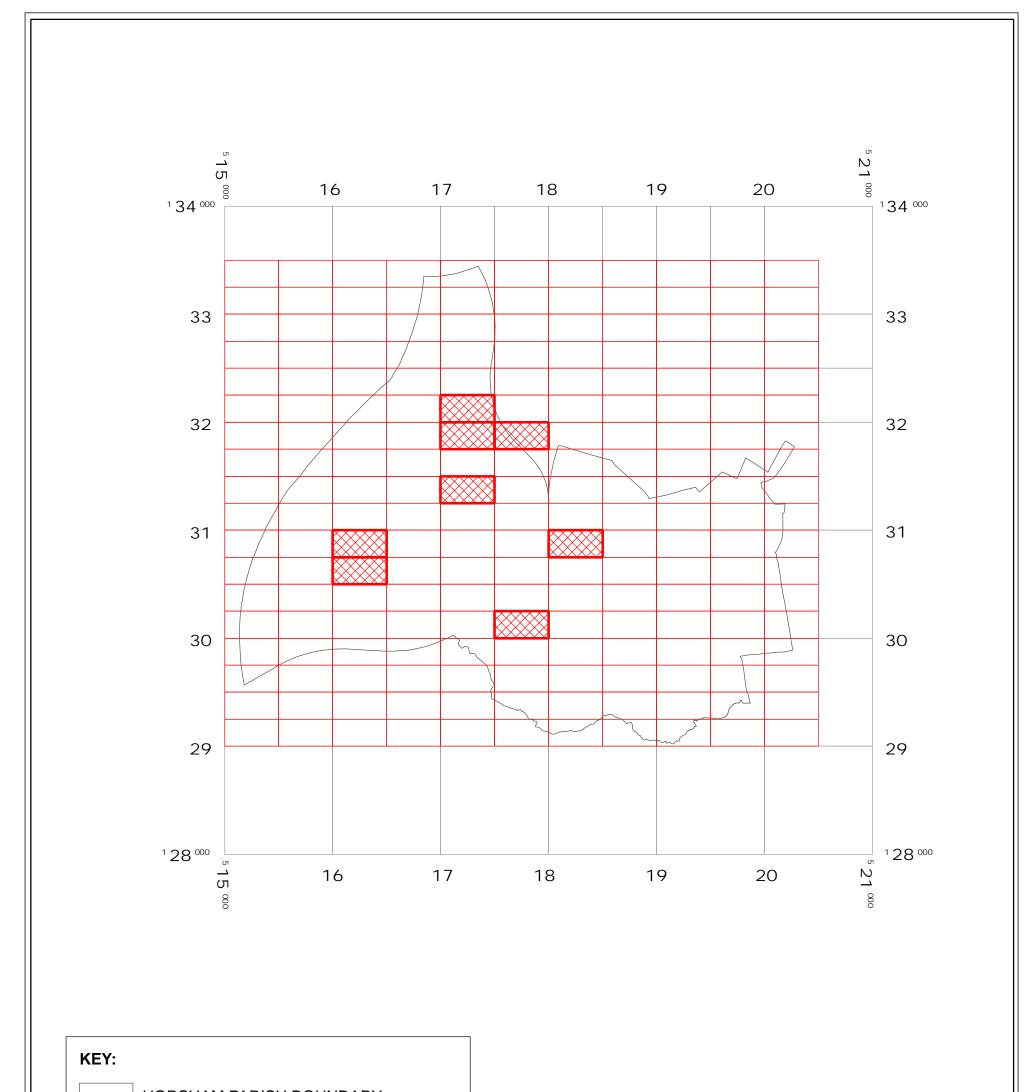

# HORSHAM & HORSHAM NORTH: LOCATION OF WAITING RESTRICTIONS

PARKING TILE GRID

LOCATION OF WAITING RESTRICTIONS

| west<br>sussex<br>county<br>council | West Sussex County Council<br>Highways & Transport<br>The Grange<br>Tower Street<br>Chichester<br>West Sussex<br>PO19 1RH | WEST SUSSEX COUNTY COUNC<br>((HORSHAM DISTRICT) (PARKII<br>TRAFFIC REGULATION) (CONSC<br>ORDER 2006<br>(AMENDMENT No.2) ORDER 200<br>LOCATIONS OF WAITING REST | NG PLACES AND<br>DLIDATION No. 2) |
|-------------------------------------|---------------------------------------------------------------------------------------------------------------------------|----------------------------------------------------------------------------------------------------------------------------------------------------------------|-----------------------------------|
|                                     |                                                                                                                           |                                                                                                                                                                | SCALE: 1:35,000<br>21/04/2008     |