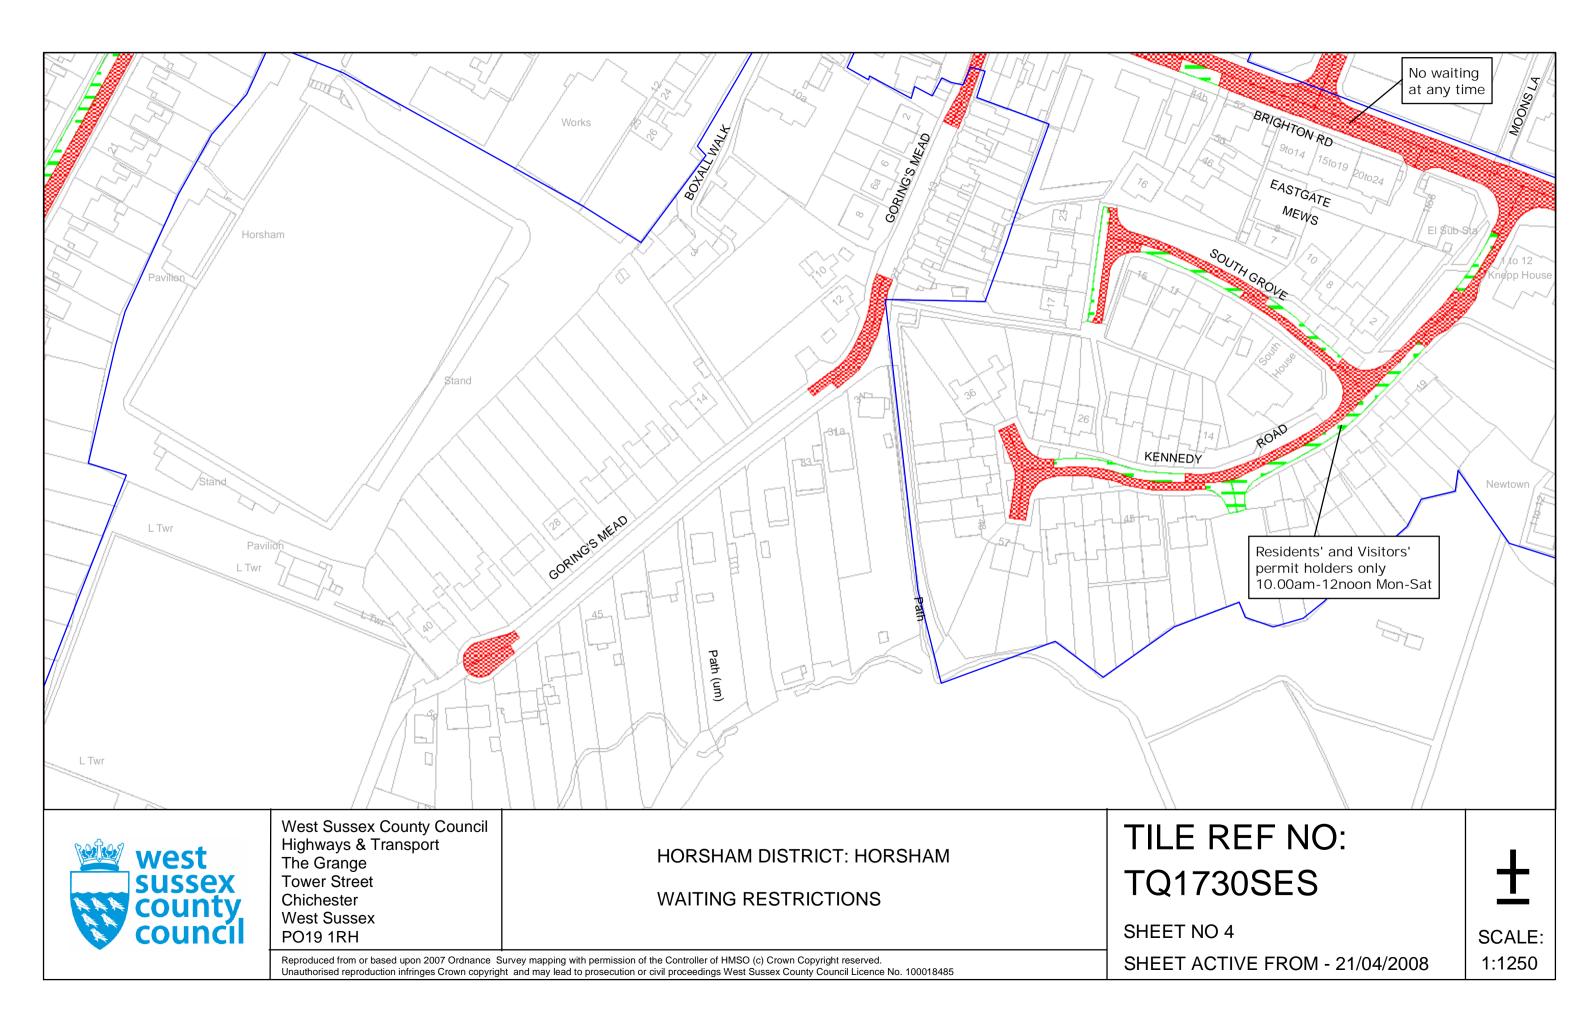

#### FIRST SCHEDULE Plan numbers to be revoked

TQ1630NWN (Issue No. 2) TQ1630NWS (Issue No. 2) TQ1731NEN (Issue No. 2) TQ1730SES (Issue No. 3) TQ1732SWS (Issue No. 3) TQ1731NWN (Issue No. 3) TQ1731SWN (Issue No. 3) TQ1830NWN (Issue No. 3)

#### SECOND SCHEDULE Plans to be substituted (as attached)

TQ1630NWN (Issue No. 3) TQ1630NWS (Issue No. 3) TQ1731NEN (Issue No. 3) TQ1730SES (Issue No. 4) TQ1732SWS (Issue No. 4) TQ1731NWN (Issue No. 4) TQ1731SWN (Issue No. 4) TQ1830NWN (Issue No. 4) The COMMON SEAL of WEST SUSSEX COUNTY COUNCIL was hereto affixed