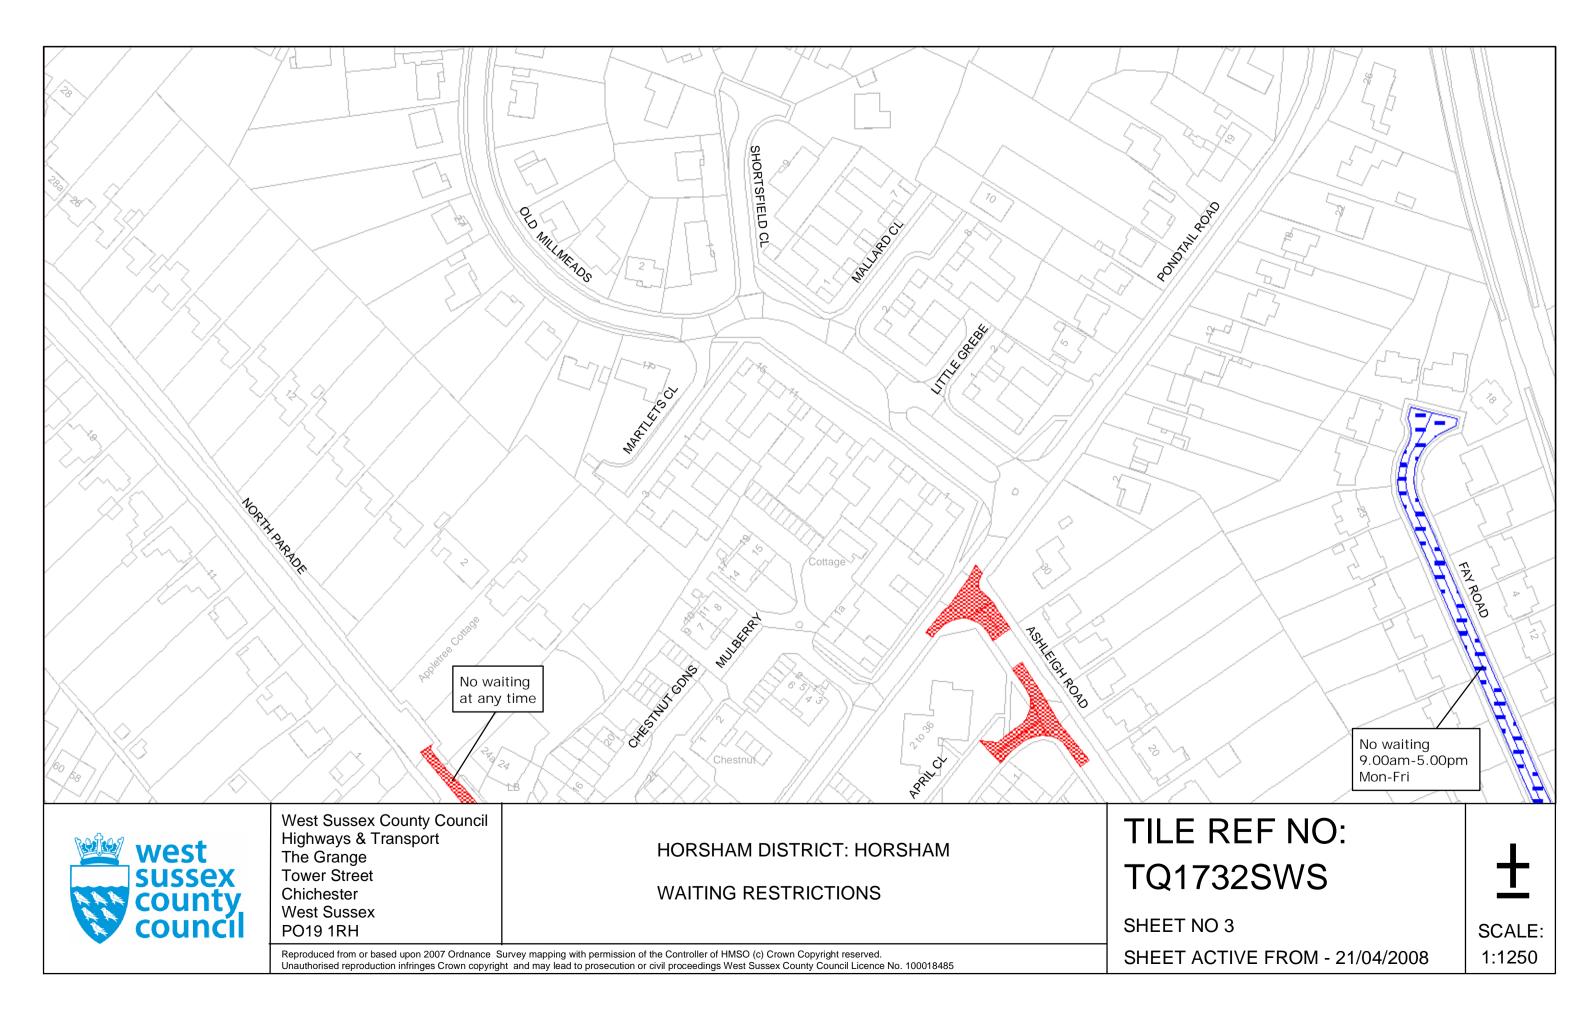

#### FIRST SCHEDULE Plan numbers to be revoked

TQ1630NWN (Issue No. 2) TQ1630NWS (Issue No. 2) TQ1731NEN (Issue No. 2) TQ1730SES (Issue No. 3) TQ1732SWS (Issue No. 3) TQ1731NWN (Issue No. 3) TQ1731SWN (Issue No. 3) TQ1830NWN (Issue No. 3)

#### SECOND SCHEDULE Plans to be substituted (as attached)

TQ1630NWN (Issue No. 3) TQ1630NWS (Issue No. 3) TQ1731NEN (Issue No. 3) TQ1730SES (Issue No. 4) TQ1732SWS (Issue No. 4) TQ1731NWN (Issue No. 4) TQ1731SWN (Issue No. 4) TQ1830NWN (Issue No. 4) The COMMON SEAL of WEST SUSSEX COUNTY COUNCIL was hereto affixed

### 09/02 DELEGATED AUTHORITY

I HEREBY CERTIFY THIS TO BE A TRUE COPY OF THE ORIGINAL DOCUMENT

I langhall

TQ1630NWN (Issue No. 2) TQ1630NWS (Issue No. 2) TQ1731NEN (Issue No. 2) TQ17330SES (Issue No. 3) TQ1732SWS (Issue No. 3) TQ1731NWN (Issue No. 3) TQ1731SWN (Issue No. 3) TQ1731SWN (Issue No. 3)

SECOND SCHEDULE Plans to be substituted (as attached)

COUNTY SECRETARY

TQ1630NWN (Issue No. 3) TQ1630NWS (Issue No. 3) TQ1731NEN (Issue No. 3) TQ1730SES (Issue No. 4) TQ1732SWS (Issue No. 4) TQ1731SWN (Issue No. 4) TQ1731SWN (Issue No. 4)