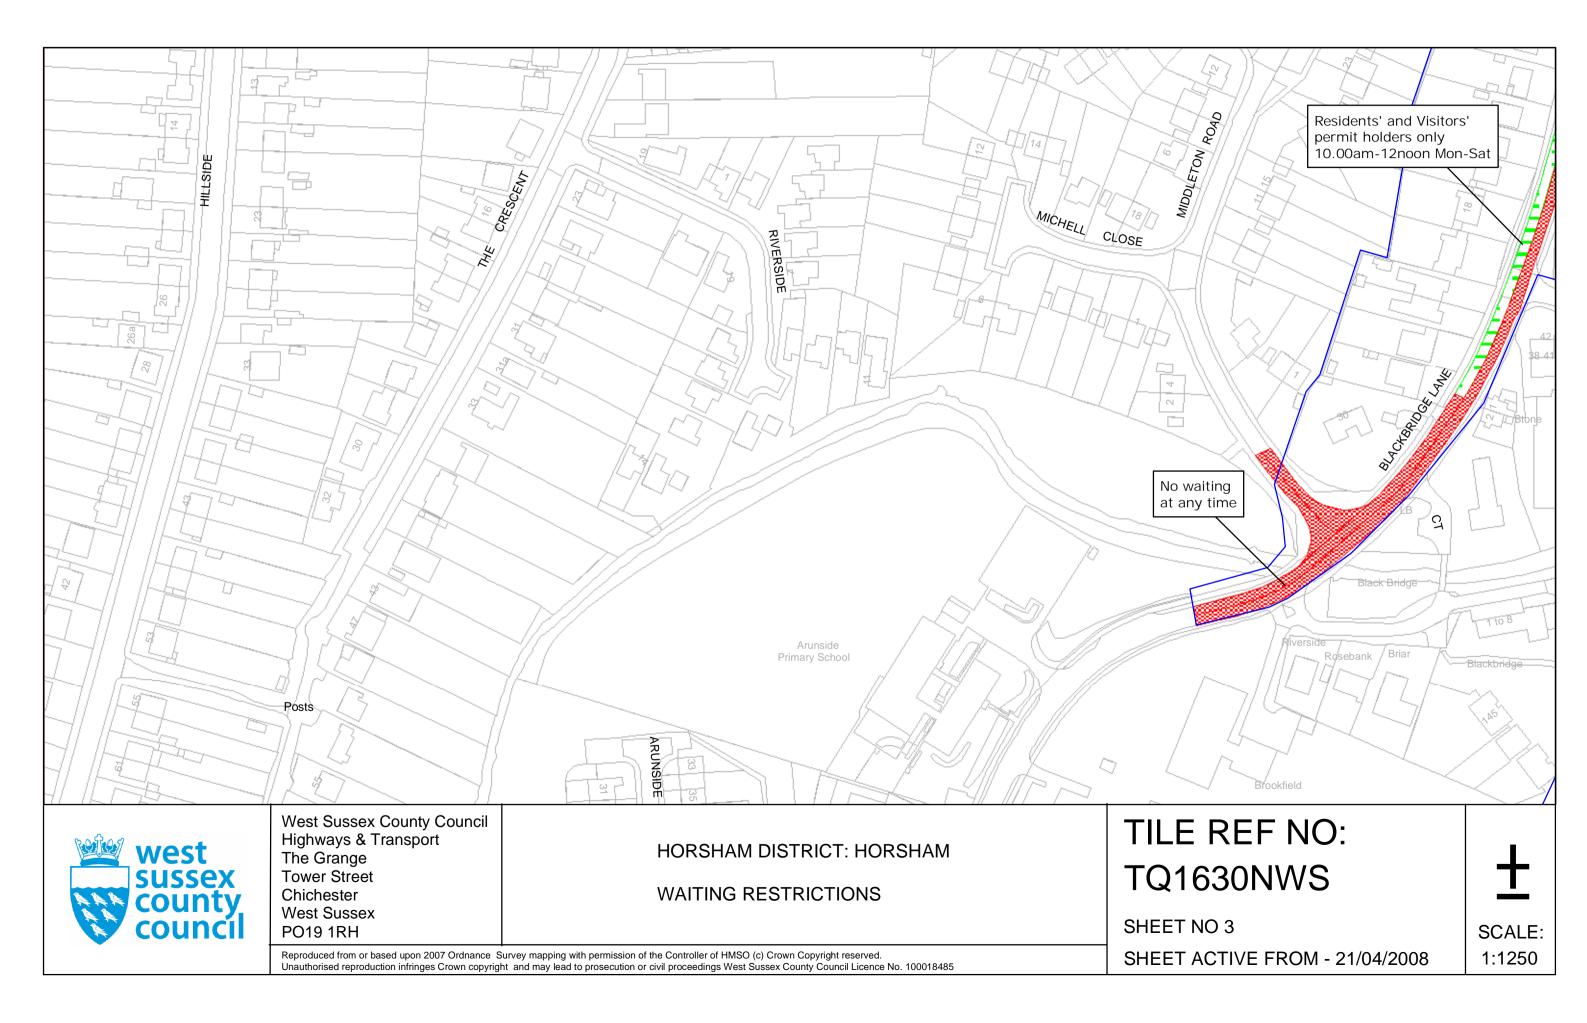

#### FIRST SCHEDULE Plan numbers to be revoked

TQ1630NWN (Issue No. 2) TQ1630NWS (Issue No. 2) TQ1731NEN (Issue No. 2) TQ1730SES (Issue No. 3) TQ1732SWS (Issue No. 3) TQ1731NWN (Issue No. 3) TQ1731SWN (Issue No. 3) TQ1830NWN (Issue No. 3)

#### SECOND SCHEDULE Plans to be substituted (as attached)

TQ1630NWN (Issue No. 3) TQ1630NWS (Issue No. 3) TQ1731NEN (Issue No. 3) TQ1730SES (Issue No. 4) TQ1732SWS (Issue No. 4) TQ1731NWN (Issue No. 4) TQ1731SWN (Issue No. 4) TQ1830NWN (Issue No. 4) The COMMON SEAL of WEST SUSSEX COUNTY COUNCIL was hereto affixed