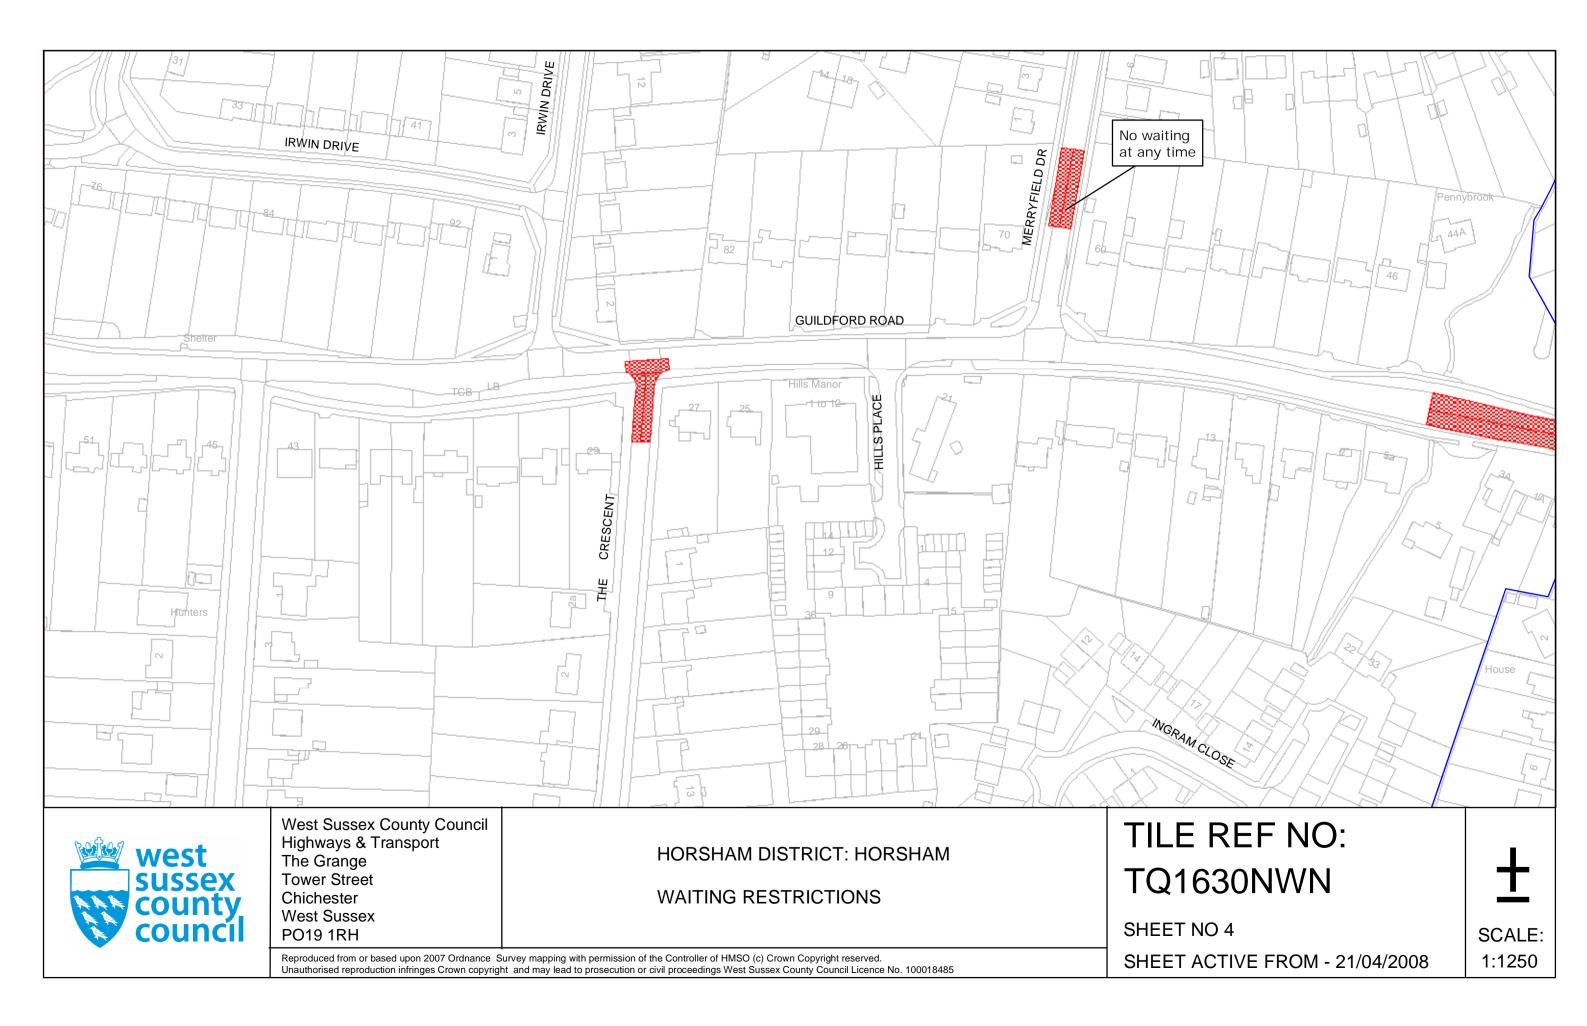

#### FIRST SCHEDULE Plan numbers to be revoked

TQ1630NWN (Issue No. 2) TQ1630NWS (Issue No. 2) TQ1731NEN (Issue No. 2) TQ1730SES (Issue No. 3) TQ1732SWS (Issue No. 3) TQ1731NWN (Issue No. 3) TQ1731SWN (Issue No. 3) TQ1830NWN (Issue No. 3)

#### SECOND SCHEDULE Plans to be substituted (as attached)

TQ1630NWN (Issue No. 3) TQ1630NWS (Issue No. 3) TQ1731NEN (Issue No. 3) TQ1730SES (Issue No. 4) TQ1732SWS (Issue No. 4) TQ1731NWN (Issue No. 4) TQ1731SWN (Issue No. 4) TQ1830NWN (Issue No. 4) The COMMON SEAL of WEST SUSSEX COUNTY COUNCIL was hereto affixed