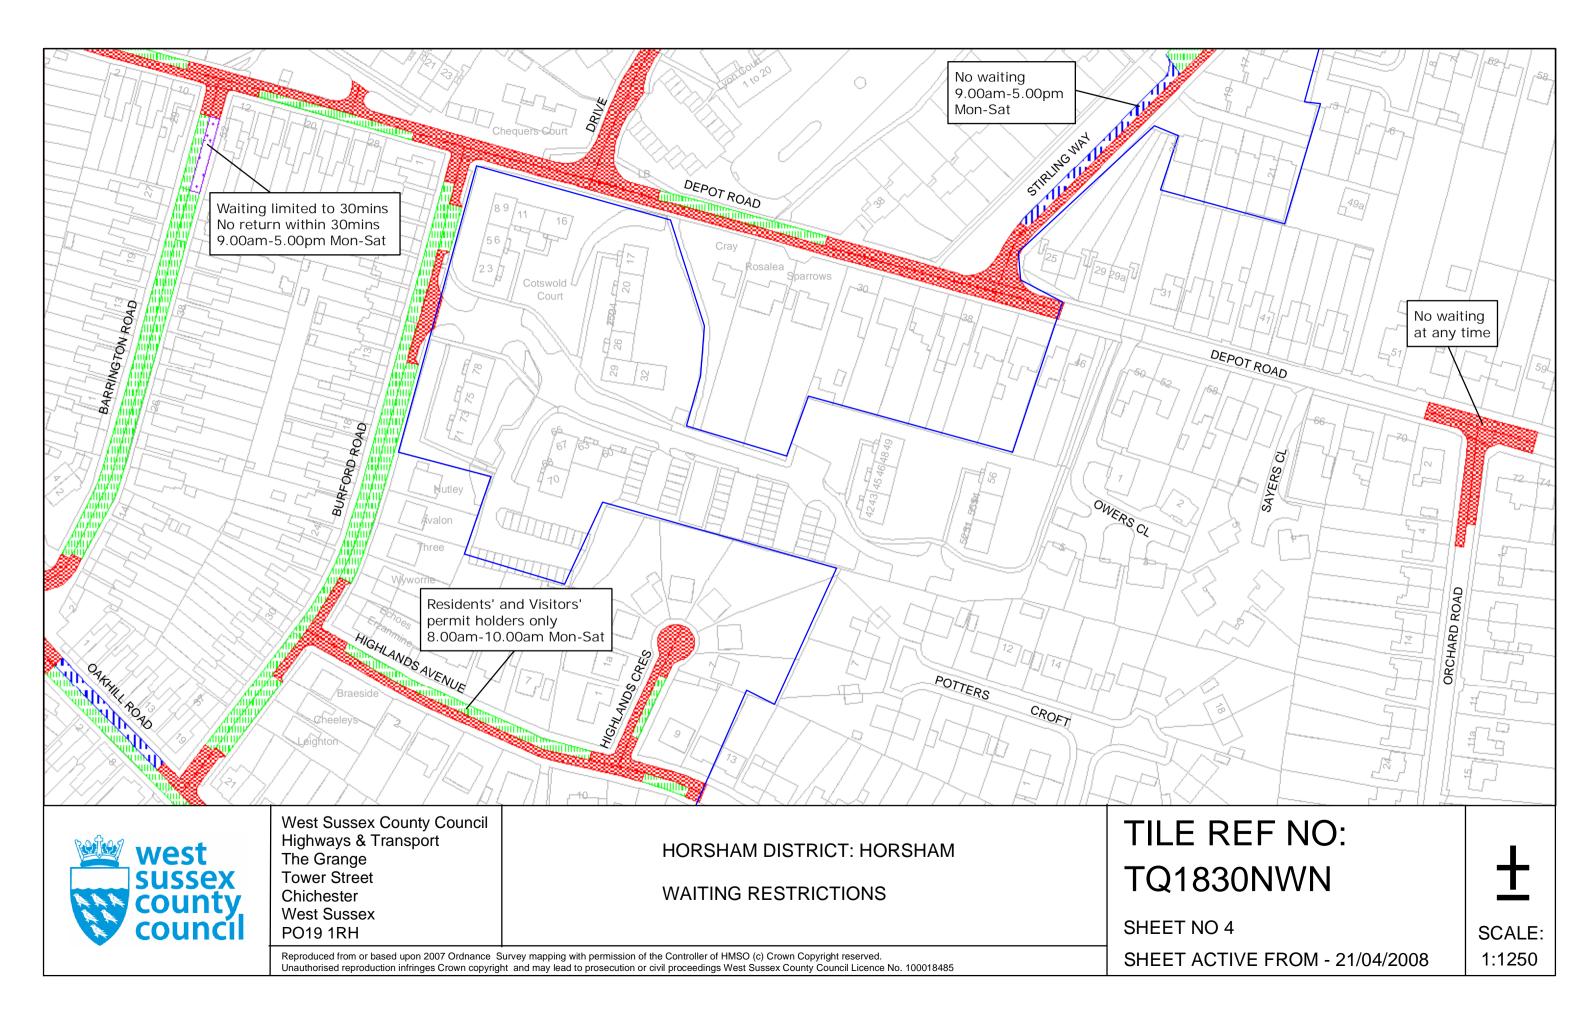

#### FIRST SCHEDULE Plan numbers to be revoked

TQ1630NWN (Issue No. 2) TQ1630NWS (Issue No. 2) TQ1731NEN (Issue No. 2) TQ1730SES (Issue No. 3) TQ1732SWS (Issue No. 3) TQ1731NWN (Issue No. 3) TQ1731SWN (Issue No. 3) TQ1830NWN (Issue No. 3)

#### SECOND SCHEDULE Plans to be substituted (as attached)

TQ1630NWN (Issue No. 3) TQ1630NWS (Issue No. 3) TQ1731NEN (Issue No. 3) TQ1730SES (Issue No. 4) TQ1732SWS (Issue No. 4) TQ1731NWN (Issue No. 4) TQ1731SWN (Issue No. 4) TQ1830NWN (Issue No. 4) The COMMON SEAL of WEST SUSSEX COUNTY COUNCIL was hereto affixed

### 09/02 DELEGATED AUTHORITY

I HEREBY CERTIFY THIS TO BE A TRUE COPY OF THE ORIGINAL DOCUMENT

I langhall

TQ1630NWN (Issue No. 2) TQ1630NWS (Issue No. 2) TQ1731NEN (Issue No. 2) TQ17330SES (Issue No. 3) TQ1732SWS (Issue No. 3) TQ1731NWN (Issue No. 3) TQ1731SWN (Issue No. 3) TQ1731SWN (Issue No. 3)

SECOND SCHEDULE Plans to be substituted (as attached)

COUNTY SECRETARY

TQ1630NWN (Issue No. 3) TQ1630NWS (Issue No. 3) TQ1731NEN (Issue No. 3) TQ1730SES (Issue No. 4) TQ1732SWS (Issue No. 4) TQ1731SWN (Issue No. 4) TQ1731SWN (Issue No. 4)