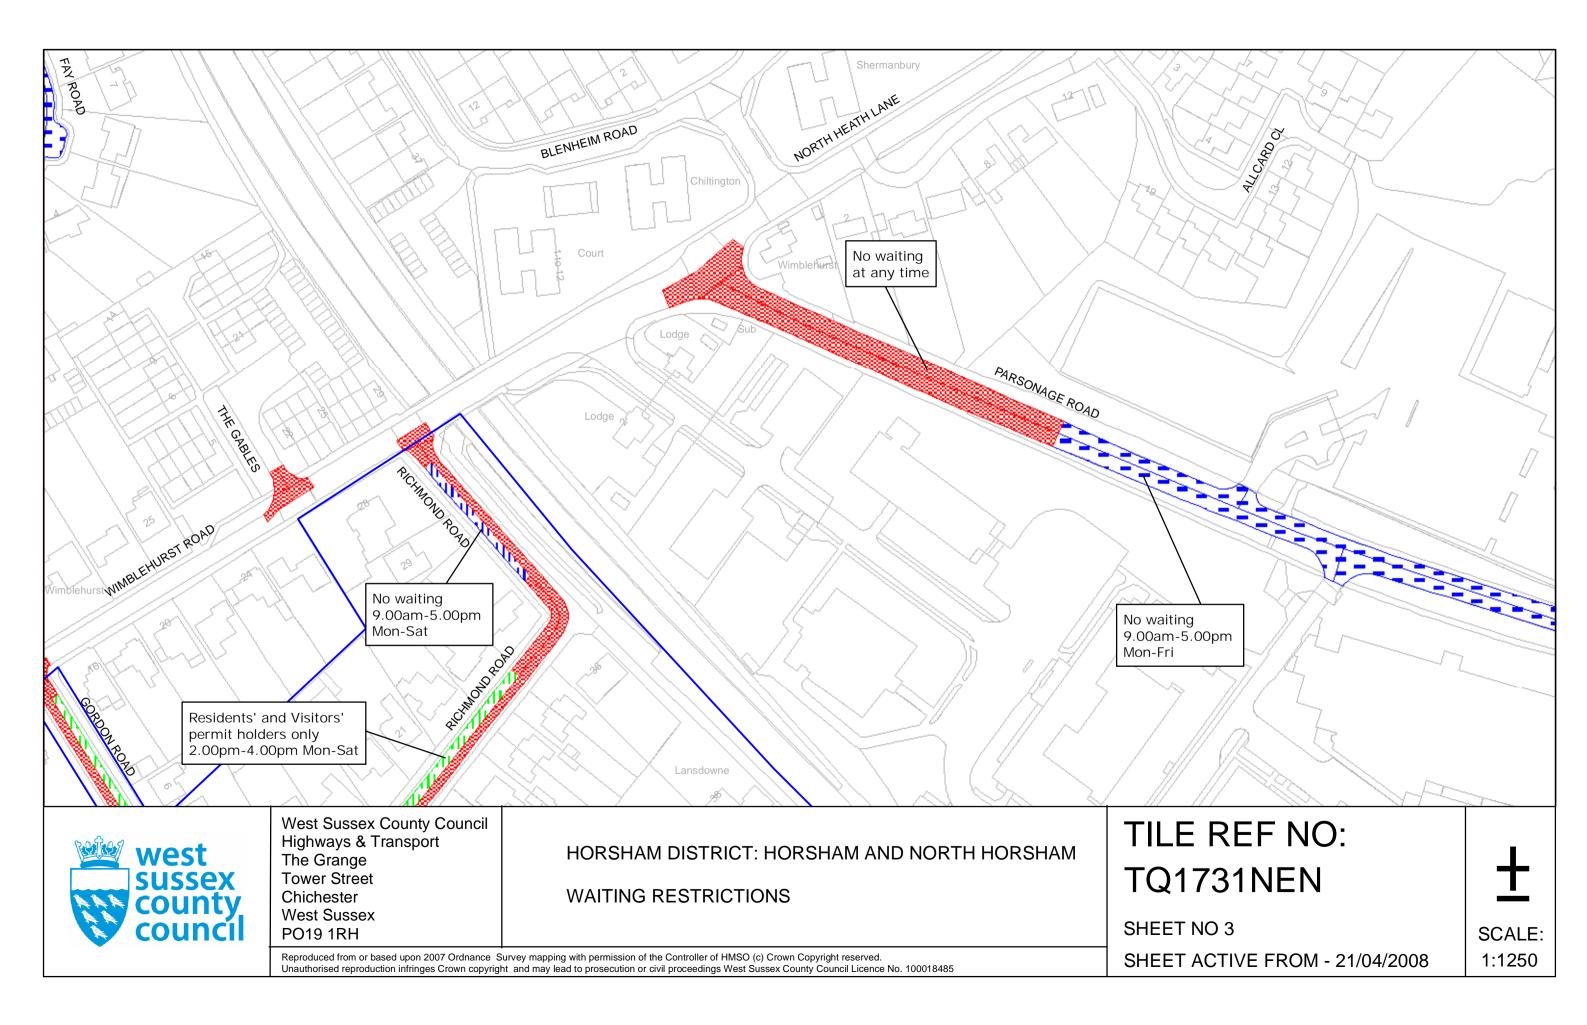

#### FIRST SCHEDULE Plan numbers to be revoked

TQ1630NWN (Issue No. 2) TQ1630NWS (Issue No. 2) TQ1731NEN (Issue No. 2) TQ1730SES (Issue No. 3) TQ1732SWS (Issue No. 3) TQ1731NWN (Issue No. 3) TQ1731SWN (Issue No. 3) TQ1830NWN (Issue No. 3)

#### SECOND SCHEDULE Plans to be substituted (as attached)

TQ1630NWN (Issue No. 3) TQ1630NWS (Issue No. 3) TQ1731NEN (Issue No. 3) TQ1730SES (Issue No. 4) TQ1732SWS (Issue No. 4) TQ1731NWN (Issue No. 4) TQ1731SWN (Issue No. 4) TQ1830NWN (Issue No. 4) The COMMON SEAL of WEST SUSSEX COUNTY COUNCIL was hereto affixed