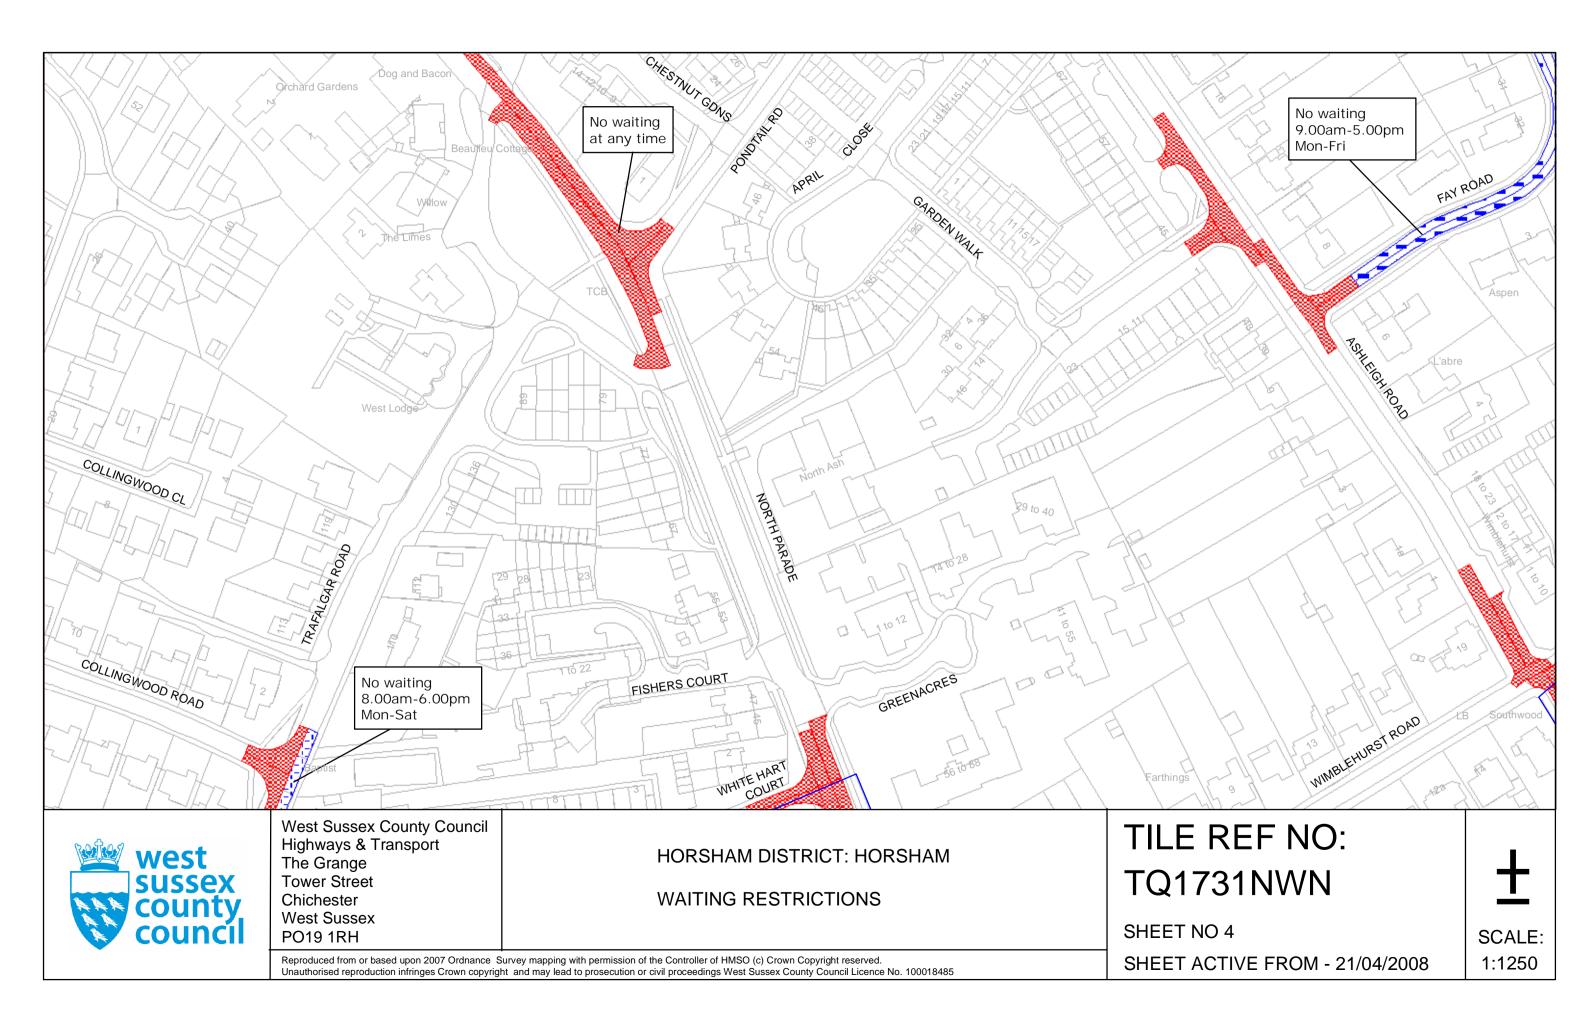

#### FIRST SCHEDULE Plan numbers to be revoked

TQ1630NWN (Issue No. 2) TQ1630NWS (Issue No. 2) TQ1731NEN (Issue No. 2) TQ1730SES (Issue No. 3) TQ1732SWS (Issue No. 3) TQ1731NWN (Issue No. 3) TQ1731SWN (Issue No. 3) TQ1830NWN (Issue No. 3)

#### SECOND SCHEDULE Plans to be substituted (as attached)

TQ1630NWN (Issue No. 3) TQ1630NWS (Issue No. 3) TQ1731NEN (Issue No. 3) TQ1730SES (Issue No. 4) TQ1732SWS (Issue No. 4) TQ1731NWN (Issue No. 4) TQ1731SWN (Issue No. 4) TQ1830NWN (Issue No. 4) The COMMON SEAL of WEST SUSSEX COUNTY COUNCIL was hereto affixed